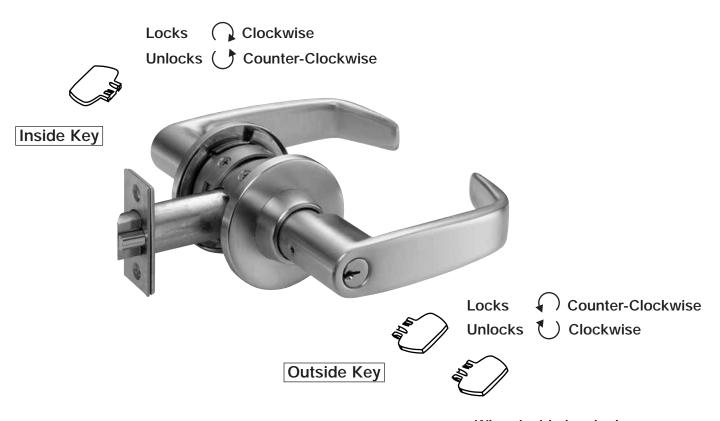

## 11G38 Function Description

- · Guardbolt deadlocks latchbolt
- · Latchbolt by either lever unless the outside lever is locked by key in either lever
- Inside lever always operative
- Key in either lever locks or unlocks the outside lever, only the key from the same side of the door can unlock the
  outside lever
- When inside key locks the outside lever, the outside key retracts the latchbolt but does not unlock the lever. Outside key must be rotated completely clockwise before removing the key.

When <u>inside</u> key locks outside lever, outside key only retracts the latchbolt. Outside key must be rotated back <u>completely</u> clockwise before removing the key.