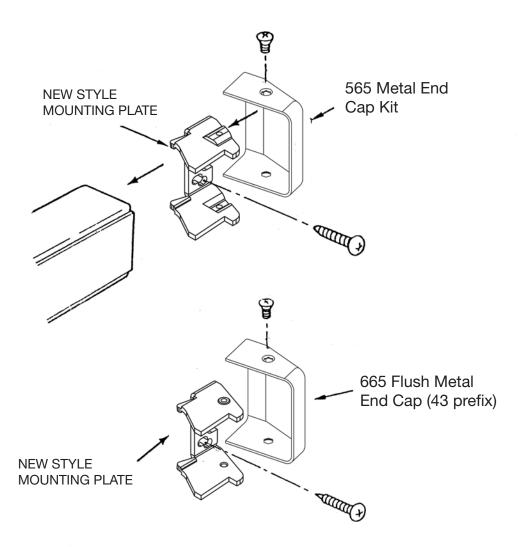

## **Contents include:**

- (1) Hardware finished metal end cap
- (1) Mounting plate
- (3) Wood screws (to attach mounting plate)
- (2) Machine screws which match end cap finish (to attach end cap)

## Instructions:

- (1) Remove existing end cap by removing cover screws.
- (2) Remove mounting plate by removing mounting plate screws.
- (3) Install new mounting plate using same holes in door. Mounting plate screws in back are same size and thread as old screws.
- (4) Install hardware finished metal end cap using two end cap screws.