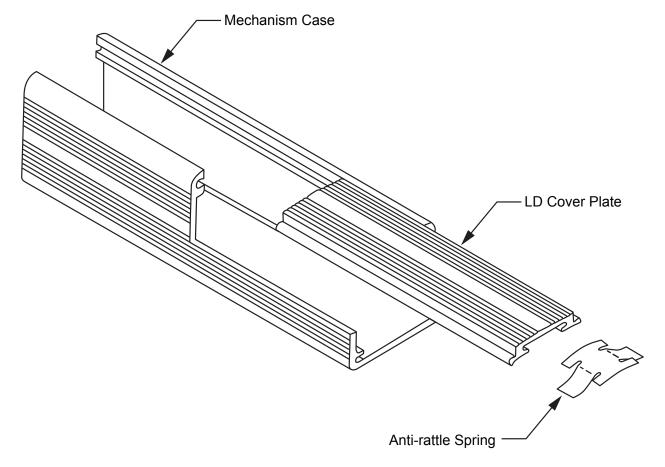

## **LD Cover Plate**

## **VON DUPRIN**

941264-00

Replacement Kit for 33/35 & 98/99 Exit Devices

Installation Instructions

- 1. Read 33/35 & 98/99 Device Installation Instructions
- 2. Replace existing Cover Plate with LD Cover Plate. Install LD Cover Plate.
- 3. Cut 33/35 & 98/99 Device to proper length using Cutoff Chart on Device Direction Sheet. (Be careful not to cut the Anti-rattle Spring)
- 4. Install Device.
- 5. Install Mechanism Case End Cap.

## Retrofit Installation - Instructions

- 1. Remove Mechanism Case End Cap.
- 2. Remove existing Cover Plate.
- 3. Cut LD Cover Plate to same length as existing Cover Plate that has been cut to size. (Be careful not to cut the Anti-rattle Spring)
- 4. Install LD Cover Plate.
- 5. Install Mechanism Case End Cap.