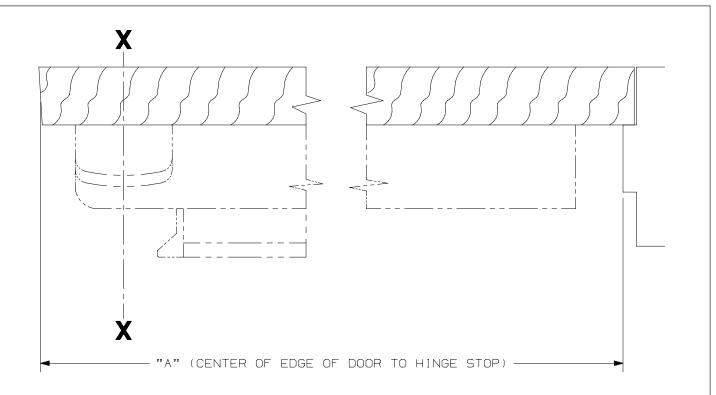

|   | VCVV DIMENSION FORMULA                                                                      |
|---|---------------------------------------------------------------------------------------------|
|   | "A" (CENTER OF EDGE OF DOOR TO HINGE STOP)                                                  |
| _ | SUBTRACT 33 1/4" FOR DOOR FROM 2'6" THRU 3'0" SUBTRACT 45 1/4" FOR DOOR FROM 3'0" THRU 4'0" |
| = | "C" DIM. (ENTER CALCULATED DIMENSION BUT NOT<br>LESS THAN I 13/32")                         |

FACE OF HINGE STOP -

LHR SHOWN RHR OPPOSITE

NOTE: MOUNTING HOLES TO BE PREPARED AT INSTALLATION ON DOOR.

## EL, SS, CX9875/9975 Series Device Hinge Stile Preparation (Wood Door)