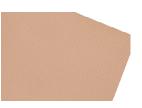

## **Advantages**

- Anti-slip mat in 3 new trendy colors (sage green, clay and brown)
- Comes in sheets of 600 x 1100mm (23 5/8" x 43 5/16") that can easiky cut to side
- Anti-slip surface that avoids products moving inside the drawer.
- Offers protection to the bottom of the drawer.
- Can be combined with a multitude of Richelieu products.
- Ideal when used with accessories like cutlery trays, closet inserts...
- Anthracite color: best fit for Legrabox drawers!

Sage green

Clay

Brown

| # Produit  | Description           | Dimension (W x D)                   |
|------------|-----------------------|-------------------------------------|
| 6115211117 | Drawer mat sage green | 1100mm x 600mm (43 5/16" x 23 5/8") |
| 6115211007 | Drawer mat clay       | 1100mm x 600mm (43 5/16" x 23 5/8") |
| 6115211060 | Drawer mat brown      | 1100mm x 600mm (43 5/16" x 23 5/8") |