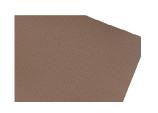

## **Advantages**

- Anti-slip mat in 3 new trendy colors (sage green, clay and brown)
- Comes in sheets of 600 x 1100mm (23 5/8" x 43 5/16") that can easiky cut to side
- Anti-slip surface that avoids products moving inside the drawer.
- Offers protection to the bottom of the drawer.
- Can be combined with a multitude of Richelieu products.
- Ideal when used with accessories like cutlery trays, closet inserts...
- Anthracite color: best fit for Legrabox drawers!

Sage green

Clay

Brown

| # Produit  | Description           | Dimension (W x D)                   |
|------------|-----------------------|-------------------------------------|
| 6115211117 | Drawer mat sage green | 1100mm x 600mm (43 5/16" x 23 5/8") |
| 6115211007 | Drawer mat clay       | 1100mm x 600mm (43 5/16" x 23 5/8") |
| 6115211060 | Drawer mat brown      | 1100mm x 600mm (43 5/16" x 23 5/8") |