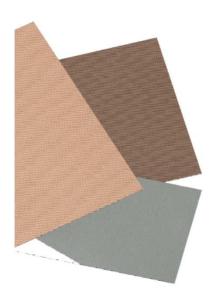

#### Functionality combined with elegance!

These anti-slip mats are an easy way to customize a drawer or shelf, especially when combined with cutlery, utensils, spice trays or closet inserts.

Decorative anti-slip mats in 3 new trendy colors.

## **Advantages**

- Anti-slip mat in 3 new trendy colors (sage green, clay and brown)
- Comes in sheets of 600 x 1100mm (23 5/8" x 43 5/16") that can easiky cut to side
- Anti-slip surface that avoids products moving inside the drawer.
- Offers protection to the bottom of the drawer.
- Can be combined with a multitude of Richelieu products.
- Ideal when used with accessories like cutlery trays, closet inserts...
- Anthracite color: best fit for Legrabox drawers!

Sage green

Clay

Brown

| # Produit  | Description           | Dimension (W x D)                   |
|------------|-----------------------|-------------------------------------|
| 6115211117 | Drawer mat sage green | 1100mm x 600mm (43 5/16" x 23 5/8") |
| 6115211007 | Drawer mat clay       | 1100mm x 600mm (43 5/16" x 23 5/8") |
| 6115211060 | Drawer mat brown      | 1100mm x 600mm (43 5/16" x 23 5/8") |