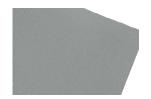

## **Advantages**

- Anti-slip mat in 3 new trendy colors (sage green, clay and brown)
- Comes in sheets of 600 x 1100mm (23 5/8" x 43 5/16") that can easiky cut to side
- Anti-slip surface that avoids products moving inside the drawer.
- Offers protection to the bottom of the drawer.
- Can be combined with a multitude of Richelieu products.
- Ideal when used with accessories like cutlery trays, closet inserts...
- Anthracite color: best fit for Legrabox drawers!

Sage green

Clay

Brown

| # Produit  | Description           | Dimension (W x D)                   |
|------------|-----------------------|-------------------------------------|
| 6115211117 | Drawer mat sage green | 1100mm x 600mm (43 5/16" x 23 5/8") |
| 6115211007 | Drawer mat clay       | 1100mm x 600mm (43 5/16" x 23 5/8") |
| 6115211060 | Drawer mat brown      | 1100mm x 600mm (43 5/16" x 23 5/8") |