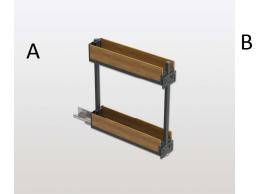

#### Snello sets include:

- Full extension slides
- 2 Fioro shelves with 87mm (3 7/16") oak railings
- Anti-slip mats for each shelf
- Soft-close device on the top and at the bottom
- Load capacity: 150/200: 15kg (33 lbs)
- Load capacity: 300: 20kg (44 lbs)

| Ref. | Code     | Description                   | Int. Min. Width  | Int. Min. Depth | Int. Min. Height |
|------|----------|-------------------------------|------------------|-----------------|------------------|
| Α    | 22118906 | Snello 150mm 2 tier dark grey | 112mm (4 7/16")  | 475mm (18 ¾ ")  | 520mm (20 ½ ")   |
| Α    | 22119906 | Snello 200mm 2 tier dark grey | 162mm (6 3/8")   | 475mm (18 ¾ ")  | 520mm (20 ½ ")   |
| Α    | 22120906 | Snello 300mm 2 tier dark grey | 262mm (10 5/16") | 475mm (18 ¾ ")  | 520mm (20 ½ ")   |
| В    | 22121906 | Snello 150mm towel dark grev  | 112mm (4 7/16")  | 475mm (18 ¾ ")  | 660mm (26")      |