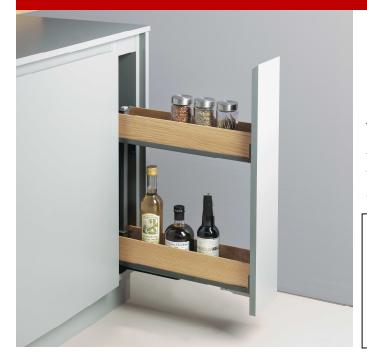

#### Snello

**Snello** is the perfect solution for narrow base cabinet. Lateral mounting provides excellent stability thanks to the sturdy frame. Door-mounted to provide control on three axes. The ideal product for organizing dried goods, canned foods, cookie boxes, and much more

#### Snello sets include:

- Full extension slides
- 2 Fioro shelves with 87mm (3 7/16") oak railings
- Anti-slip mats for each shelf
- Soft-close device on the top and at the bottom
- Load capacity: 150/200: 15kg (33 lbs)
- Load capacity: 300: 20kg (44 lbs)