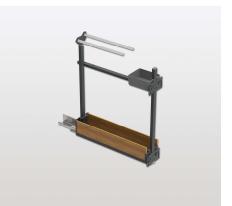

| Ref. | Code     | Description                   | Int. Min. Width  | Int. Min. Depth | Int. Min. Height |
|------|----------|-------------------------------|------------------|-----------------|------------------|
| Α    | 22118906 | Snello 150mm 2 tier dark grey | 112mm (4 7/16")  | 475mm (18 ¾ ")  | 520mm (20 ½ ")   |
| Α    | 22119906 | Snello 200mm 2 tier dark grey | 162mm (6 3/8")   | 475mm (18 ¾ ")  | 520mm (20 ½ ")   |
| Α    | 22120906 | Snello 300mm 2 tier dark grey | 262mm (10 5/16") | 475mm (18 ¾ ")  | 520mm (20 ½ ")   |
| В    | 22121906 | Snello 150mm towel dark grev  | 112mm (4 7/16")  | 475mm (18 ¾ ")  | 660mm (26")      |