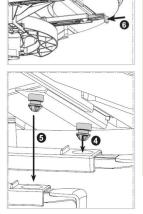

### **Power Slide** with Pro-Arc shelves Innovation comes from the inside ...

Power slide represents the latest innovation in terms of corner cabinet solution. Symbol of a perfect balance between design and functionality, the system consists of attractive countered trays that slide-out independently in a smooth fluid movement.

Trays are equipped with full-extension slides that are mounted centrally and under the shelf. The straight sliding direction allows total access and makes the system suitable for installation next to dishwasher or drawers, the trays will never bump onto the drawers or cabinet door.