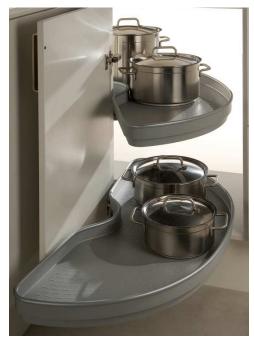

### **Power Slide** with Pro-Arc shelves Innovation comes from the inside ...

Power slide represents the latest innovation in terms of corner cabinet solution. Symbol of a perfect balance between design and functionality, the system consists of attractive countered trays that slide-out independently in a smooth fluid movement.

Trays are equipped with full-extension slides that are mounted centrally and under the shelf. The straight sliding direction allows total access and makes the system suitable for installation next to dishwasher or drawers, the trays will never bump onto the drawers or cabinet door.

Interior width: min. 862 mm (33 7/8")
Interior depth: min. 480 mm (18-7/8")
Interior height: min. 620 mm (24-3/8")
Opening width: min. 412 mm (16-1/4")

| Code    | Description                                                           |
|---------|-----------------------------------------------------------------------|
| 9591910 | Power slide corner mechanism 450mm, 2 trays, left opening, dark grey  |
| 9592910 | Power slide corner mechanism 450mm, 2 trays, right opening, dark grey |