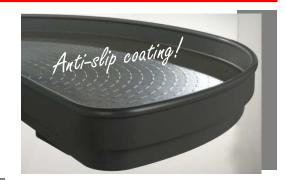

### Advantages and benefits

- ✓ Ergonomic design making the best use of the space, the integrated contour prevents smaller items from slipping through
- ✓ **Ergonomic sliding movement**: adjacent cabinet remains fully accessible as the trays slides parallel to the drawers
- ✓ Mounted centrally: less restriction in terms of space, adapted for face frame applications, the mechanism is discreet and not visible
- ✓ Easy mounting & cleaning: the trays can be easily detached from the fitting and installed without any tool
- ✓ Each tray can be pull-out independently for more ergonomics
- ✓ **Spider-web structure** in the bottom of the tray provides a considerable **lightness** and **good rigidity** for **high load capacity** (up to 20 kg per tray − 44 lbs)
- ✓ Anti-slip coating integrated in the shelf