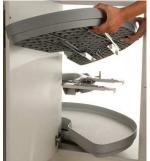

### Advantages and benefits

- ✓ Ergonomic design making the best use of the space, the integrated contour prevents smaller items from slipping through
- ✓ **Ergonomic sliding movement**: adjacent cabinet remains fully accessible as the trays slides parallel to the drawers
- ✓ Mounted centrally: less restriction in terms of space, adapted for face frame applications, the mechanism is discreet and not visible
- ✓ Easy mounting & cleaning: the trays can be easily detached from the fitting and installed without any tool
- ✓ Each tray can be pull-out independently for more ergonomics
- ✓ **Spider-web structure** in the bottom of the tray provides a considerable **lightness** and **good rigidity** for **high load capacity** (up to 20 kg per tray − 44 lbs)
- ✓ Anti-slip coating integrated in the shelf