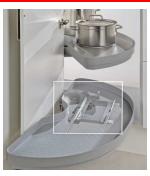

Trays are equipped with full-extension slides that are mounted centrally and under the shelf. The straight sliding direction allows total access and makes the system suitable for installation next to dishwasher or drawers, the trays will never bump onto the drawers or cabinet door.