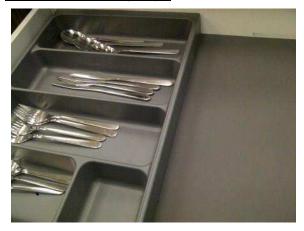

## **Deco mats and cutlery trays:**

Solitar and Anthracite

Wood grain Solitar and taupe