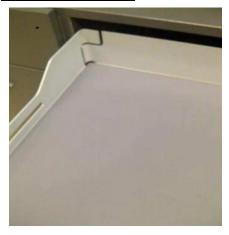

ite, grey, taupe and black)
- Comes in sheets of 600 x 1100mm (23 5/8" x 43 5/16") that can easiky cut to side
- Anti-slip surface that avoids products moving inside the drawer.
- Offers protection to the bottom of the drawer.
- Can be combined with a multitude of Richelieu products.
- Ideal when used with accessories like cutlery trays, closet inserts...
- Anthracite color: best fit for Legrabox drawers!



Black: Perfect for grey color or stainless steel applications

# Richelieu

# "Deco" anti-slip mats

# **Application ideas:**

## **Deco mats and cutlery trays:**



Solitar and Anthracite



Wood grain Solitar and taupe

## **Deco mats and drawers**



Legrabox and Anthracite



Wood drawer and Taupe



# "Deco" anti-slip mats

## **Application ideas:**

## **Deco mats and Cavare:**



Cavare and Anthracite



Cavare and taupe

#### **Deco mats and Milano**



Milano Bronze and taupe