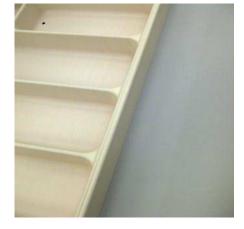

## **Deco mats and cutlery trays:**

Solitar and Anthracite

Wood grain Solitar and taupe