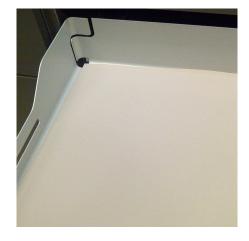

k)
- Comes in sheets of 600 x 1100mm (23 5/8" x 43 5/16") that can easiky cut to side
- Anti-slip surface that avoids products moving inside the drawer.
- Offers protection to the bottom of the drawer.
- Can be combined with a multitude of Richelieu products.
- Ideal when used with accessories like cutlery trays, closet inserts...
- Anthracite color: best fit for Legrabox drawers!



Black: Perfect for grey color or stainless steel applications

# Richelieu

# "Deco" anti-slip mats

# **Application ideas:**

## **Deco mats and cutlery trays:**



Solitar and Anthracite



Wood grain Solitar and taupe

## **Deco mats and drawers**



Legrabox and Anthracite



Wood drawer and Taupe



# "Deco" anti-slip mats

## **Application ideas:**

## **Deco mats and Cavare:**



Cavare and Anthracite



Cavare and taupe

#### **Deco mats and Milano**



Milano Bronze and taupe