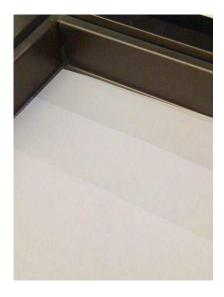

5/16") that can easiky cut to side
- Anti-slip surface that avoids products moving inside the drawer.
- Offers protection to the bottom of the drawer.
- Can be combined with a multitude of Richelieu products.
- Ideal when used with accessories like cutlery trays, closet inserts...
- Anthracite color: best fit for Legrabox drawers!



Black: Perfect for grey color or stainless steel applications

# Richelieu

# "Deco" anti-slip mats

# **Application ideas:**

## **Deco mats and cutlery trays:**



Solitar and Anthracite



Wood grain Solitar and taupe

## **Deco mats and drawers**



Legrabox and Anthracite



Wood drawer and Taupe



# "Deco" anti-slip mats

## **Application ideas:**

## **Deco mats and Cavare:**



Cavare and Anthracite



Cavare and taupe

#### **Deco mats and Milano**



Milano Bronze and taupe