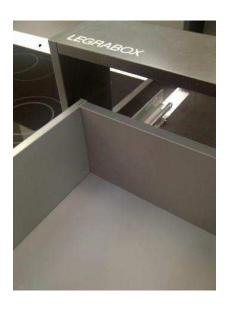

to give an elegant look to shelves and add protection at the same time.



#### **Features**

- Anti-slip mat in trendy colors (anthracite, grey, taupe and black)
- Comes in sheets of 600 x 1100mm (23 5/8" x 43 5/16") that can easiky cut to side
- Anti-slip surface that avoids products moving inside the drawer.
- Offers protection to the bottom of the drawer.
- Can be combined with a multitude of Richelieu products.
- Ideal when used with accessories like cutlery trays, closet inserts...
- Anthracite color: best fit for Legrabox drawers!



Black: Perfect for grey color or stainless steel applications

# Richelieu

# "Deco" anti-slip mats

# **Application ideas:**

## **Deco mats and cutlery trays:**



Solitar and Anthracite



Wood grain Solitar and taupe

## **Deco mats and drawers**



Legrabox and Anthracite



Wood drawer and Taupe



# "Deco" anti-slip mats

## **Application ideas:**

## **Deco mats and Cavare:**



Cavare and Anthracite



Cavare and taupe

#### **Deco mats and Milano**



Milano Bronze and taupe