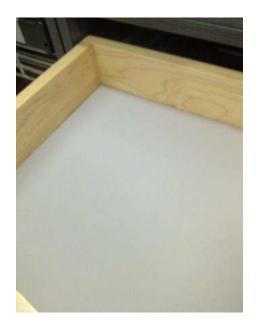

shelves and add protection at the same time.



#### **Features**

- Anti-slip mat in trendy colors (anthracite, grey, taupe and black)
- Comes in sheets of 600 x 1100mm (23 5/8" x 43 5/16") that can easiky cut to side
- Anti-slip surface that avoids products moving inside the drawer.
- Offers protection to the bottom of the drawer.
- Can be combined with a multitude of Richelieu products.
- Ideal when used with accessories like cutlery trays, closet inserts...
- Anthracite color: best fit for Legrabox drawers!



Black: Perfect for grey color or stainless steel applications

# Richelieu

# "Deco" anti-slip mats

# **Application ideas:**

## **Deco mats and cutlery trays:**



Solitar and Anthracite



Wood grain Solitar and taupe

## **Deco mats and drawers**



Legrabox and Anthracite



Wood drawer and Taupe



# "Deco" anti-slip mats

## **Application ideas:**

## **Deco mats and Cavare:**



Cavare and Anthracite



Cavare and taupe

#### **Deco mats and Milano**



Milano Bronze and taupe