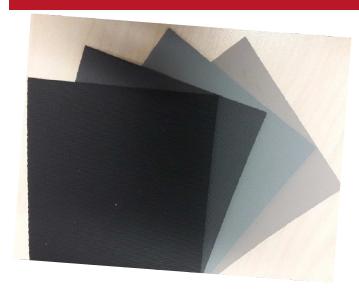

# "Deco" anti-slip mats

Anthracite, grey, taupe and black

#### Functionality combined with elegance!

These anti-slip mats are an easy way to customize a drawer or shelf, espeially when combined with cutlery, utensils, spice trays or closet inserts.

Anthracite: Perfect for dark grey color applications

Grey: Perfect for grey color or stainless steel applications

Taupe: Perfect for wood or brown color applications

| # Produit  | Description              | Dimension (W x D)                   |
|------------|--------------------------|-------------------------------------|
| 6115211100 | Anti-slip mat grey       | 1100mm x 600mm (43 5/16" x 23 5/8") |
| 6115212906 | Anti-slip mat anthracite | 1100mm x 600mm (43 5/16" x 23 5/8") |
| 6115202040 | Anti-slip mat taupe      | 1100mm x 600mm (43 5/16" x 23 5/8") |
| 6115217090 | Anti-slip mat black      | 1100mm x 600mm (43 5/16" x 23 5/8") |

#### **Features**

- Anti-slip mat in trendy colors (anthracite, grey, taupe and black)
- Comes in sheets of 600 x 1100mm (23 5/8" x 43 5/16") that can easiky cut to side
- Anti-slip surface that avoids products moving inside the drawer.
- Offers protection to the bottom of the drawer.
- Can be combined with a multitude of Richelieu products.
- Ideal when used with accessories like cutlery trays, closet inserts...
- Anthracite color: best fit for Legrabox drawers!