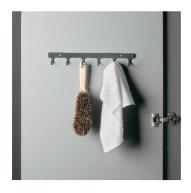

### Complete you system with these clever accessories

**6360110** Broom holder

Simply screwed to the door or the interior side of the cupboard.

**6361110** Hooks rail

Simply screwed to the door or the interior side of the cupboard.

. 6 hooks to hang cleaning

accessories

**6359110** Additional hook

Simply clipped on the broom holder or the shelf side of the system

| Code    | Description        | Color    | Product Dimensions<br>L x P x H                   |
|---------|--------------------|----------|---------------------------------------------------|
| 6360110 | SESAM BROOM HOLDER | Alu Grey | 75mm x 330mm x 85mm<br>3" x 13" x 3 5/16"         |
| 6361110 | SESAM 6 HOOKS RAIL | Alu Grey | 45mm x 360mm x 60mm<br>1 3/4" x 14 3/16" x 2 3/8" |
| 6359110 | SESAM SINGLE HOOK  | Alu Grey | 50mm x 48mm x 89mm<br>2" x 1 7/8" x 3 1/2"        |