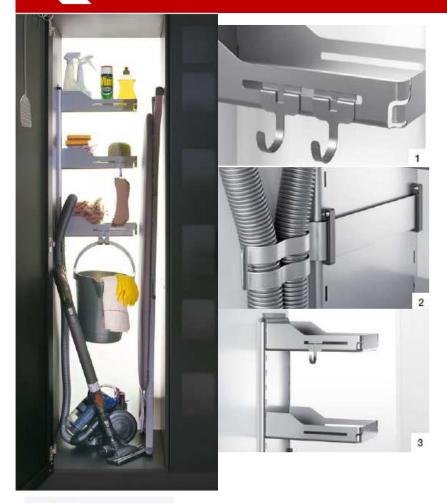

#### **Avdantages**

- This standard hanging system can be installed as well on right or left side of the inside of the cabinet.
- Just screw on the frame on the inside of the cabinet and hang on the shelves and the vacuum hose bracket.
- Complete set is delivered in one box, so only one code to order.
- 3 shelves with height adjustment to allow to store cleaning contents of any height.
- Edges all around the shelves avoid stored products to fall down.
- Practical bracket for vacuum hose allows to gain more space for other objects to store
- 2 hooks that install on the side of shelves allows to hang a pail or a broom for example

- 1- Hooks to attach on the side of the shelves
- 2- Bracket for vacuum hose
- 3- Shelves to be clip on the plate

This modular system can be personnalized to your storing needs. It clears even more space to store your vacuum and its accessories and/or ironing board. It gives you an immediate access and visibility to all products stored.

The complete set includes:

- -1 standard plate or frame
- 3 clip-on shelves
- 2 multi-purpose hooks
- 1 bracket for vacuum hose

| Code    | Description                          | Color    | Internal dimensions required W x D x H         |
|---------|--------------------------------------|----------|------------------------------------------------|
| 6356110 | Storage system for cleaning cupboard | Alu Grey | 362mm x 430mm x 752mm<br>14 ¼" x 17" x 29 5/8" |