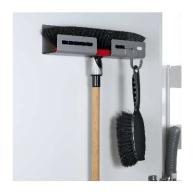

### Complete you system with these clever accessories

**6360110** Broom holder

Simply screwed to the door or the interior side of the cupboard.

**6361110** Hooks rail

Simply screwed to the door or the interior side of the cupboard.

. 6 hooks to hang cleaning

accessories

**6359110** Additional hook

Simply clipped on the broom holder or the shelf side of the system

| Code    | Description        | Color    | Product Dimensions<br>L x P x H                   |
|---------|--------------------|----------|---------------------------------------------------|
| 6360110 | SESAM BROOM HOLDER | Alu Grey | 75mm x 330mm x 85mm<br>3" x 13" x 3 5/16"         |
| 6361110 | SESAM 6 HOOKS RAIL | Alu Grey | 45mm x 360mm x 60mm<br>1 3/4" x 14 3/16" x 2 3/8" |
| 6359110 | SESAM SINGLE HOOK  | Alu Grey | 50mm x 48mm x 89mm<br>2" x 1 7/8" x 3 1/2"        |