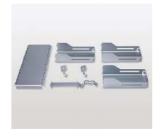

- 1- Hooks to attach on the side of the shelves
- 2- Bracket for vacuum hose
- 3- Shelves to be clip on the plate

This modular system can be personnalized to your storing needs. It clears even more space to store your vacuum and its accessories and/or ironing board. It gives you an immediate access and visibility to all products stored.

The complete set includes:

- -1 standard plate or frame
- 3 clip-on shelves
- 2 multi-purpose hooks
- 1 bracket for vacuum hose

| Code    | Description                          | Color    | Internal dimensions required W x D x H         |
|---------|--------------------------------------|----------|------------------------------------------------|
| 6356110 | Storage system for cleaning cupboard | Alu Grey | 362mm x 430mm x 752mm<br>14 ¼" x 17" x 29 5/8" |