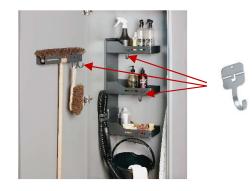

### Complete you system with these clever accessories

**6360110** Broom holder

Simply screwed to the door or the interior side of the cupboard.

**6361110** Hooks rail

Simply screwed to the door or the interior side of the cupboard.

. 6 hooks to hang cleaning

accessories

**6359110** Additional hook

Simply clipped on the broom holder or the shelf side of the system

| Code    | Description        | Color    | Product Dimensions<br>L x P x H                   |
|---------|--------------------|----------|---------------------------------------------------|
| 6360110 | SESAM BROOM HOLDER | Alu Grey | 75mm x 330mm x 85mm<br>3" x 13" x 3 5/16"         |
| 6361110 | SESAM 6 HOOKS RAIL | Alu Grey | 45mm x 360mm x 60mm<br>1 3/4" x 14 3/16" x 2 3/8" |
| 6359110 | SESAM SINGLE HOOK  | Alu Grey | 50mm x 48mm x 89mm<br>2" x 1 7/8" x 3 1/2"        |