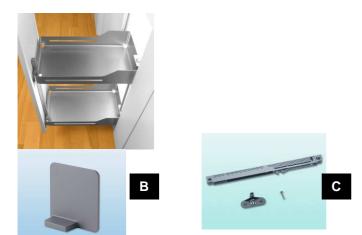

• Soft-close mechanism is included in the top and base mechanism for the 300 version, but only in the base mechanism for the 200 version. However, an additional soft stop (C) can be installed in the top (optional). Anti-slip mats are included.

• Magnetic dividers (B) can be added for custom organization.

• Weight capacity: 15 kg (33 lb) for the 200 mm version and 20 kg (45 lb) for the 300 mm version.

| Fig.              | Code      | Description                            | L min int.       | D min int.       | H min int.       |
|-------------------|-----------|----------------------------------------|------------------|------------------|------------------|
| Α                 | 20300110  | Sliding system 300 mm<br>aluminum grey | 262 mm (10-1/4") | 475 mm (18-3/4") | 520 mm (20-1/2") |
| Α                 | 20200110  | Sliding system 200 mm<br>aluminum grey | 160 mm (6-5/16") | 475 mm (18-3/4") | 520 mm (20-1/2") |
| В                 | 2130100   | Magnetic divider                       |                  |                  |                  |
| С                 | 201530100 | Extra soft stop                        |                  |                  |                  |
| www.richelieu.com |           |                                        |                  |                  |                  |