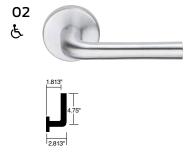

## St Annes Ė 3.125"

 $\label{thm:continuous} \mbox{To learn more about suiting of Schlage and Von Duprin products with our decorative or standard $(t)$ and $(t)$ are the suiting of Schlage and $(t)$ and $(t)$ are the suiting of Schlage and $(t)$ are the$ levers contact your security consultant or visit allegion.com/us.