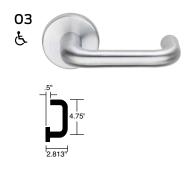

## St Annes Ė 3.125"

 $\label{thm:continuous} \mbox{To learn more about suiting of Schlage and Von Duprin products with our decorative or standard $(t)$ and $(t)$ are the suiting of Schlage and $(t)$ and $(t)$ are the suiting of Schlage and $(t)$ are the$ levers contact your security consultant or visit allegion.com/us.