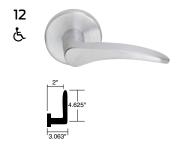

## St Annes Ė 3.125"

 $\label{thm:continuous} \mbox{To learn more about suiting of Schlage and Von Duprin products with our decorative or standard $(t)$ and $(t)$ are the suiting of Schlage and $(t)$ and $(t)$ are the suiting of Schlage and $(t)$ are the$ levers contact your security consultant or visit allegion.com/us.