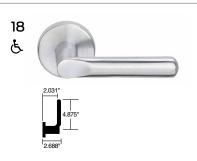

Our Standard Collection levers offer a more traditional style that is appropriate for use in a number of commercial applications.

| Finish options      |                 |     |     |      |                         |                 |                  |                 |                              |           |                |
|---------------------|-----------------|-----|-----|------|-------------------------|-----------------|------------------|-----------------|------------------------------|-----------|----------------|
| Color               | Bright<br>brass |     |     |      | Oil<br>rubbed<br>Bronze | Satin<br>nickel | Bright<br>chrome | Satin<br>chrome | Bright<br>stainless<br>steel |           | Aged<br>bronze |
| ANSI/BHMA<br>number | 605             | 606 | 609 | 612  | 613                     | 619             | 625              | 626/626AM       | 629                          | 630/630AM | 643            |
| US number           | US3             | US4 | US5 | US10 | US10B                   | US15            | US26             | US26D           | US32                         | US32D     | US11           |