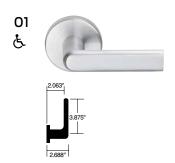

## St Annes Ė 3.125"

 $\label{thm:continuous} \mbox{To learn more about suiting of Schlage and Von Duprin products with our decorative or standard $(t)$ and $(t)$ are the suiting of Schlage and $(t)$ and $(t)$ are the suiting of Schlage and $(t)$ are the$ levers contact your security consultant or visit allegion.com/us.