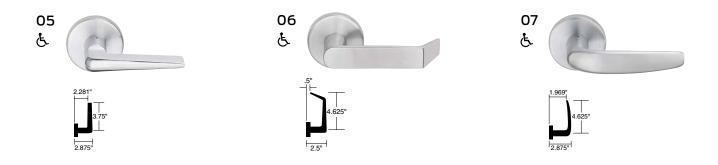

## The Standard Collection

Built on our tradition of raising industry standards.

Like the M Collection, these lever designs suite with exit devices and locks from our trusted

Schlage and Von Duprin brands. And, they are built to the same exacting standards.

Our Standard Collection levers offer a more traditional style that is appropriate for use in a number of commercial applications.

| Finish options      |                 |     |     |      |                         |                 |                  |                 |                              |           |                |
|---------------------|-----------------|-----|-----|------|-------------------------|-----------------|------------------|-----------------|------------------------------|-----------|----------------|
| Color               | Bright<br>brass |     |     |      | Oil<br>rubbed<br>Bronze | Satin<br>nickel | Bright<br>chrome | Satin<br>chrome | Bright<br>stainless<br>steel |           | Aged<br>bronze |
| ANSI/BHMA<br>number | 605             | 606 | 609 | 612  | 613                     | 619             | 625              | 626/626AM       | 629                          | 630/630AM | 643            |
| US number           | US3             | US4 | US5 | US10 | US10B                   | US15            | US26             | US26D           | US32                         | US32D     | US11           |