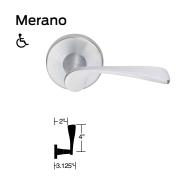

## St Annes Ė 3.125"

 $\label{thm:continuous} \mbox{To learn more about suiting of Schlage and Von Duprin products with our decorative or standard $(t)$ and $(t)$ are the suiting of Schlage and $(t)$ and $(t)$ are the suiting of Schlage and $(t)$ are the$ levers contact your security consultant or visit allegion.com/us.