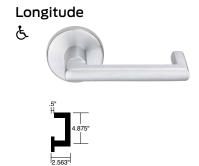

Our Standard Collection levers offer a more traditional style that is appropriate for use in a number of commercial applications.

| Finish options      |                 |     |     |      |                         |                 |                  |                 |                              |           |                |
|---------------------|-----------------|-----|-----|------|-------------------------|-----------------|------------------|-----------------|------------------------------|-----------|----------------|
| Color               | Bright<br>brass |     |     |      | Oil<br>rubbed<br>Bronze | Satin<br>nickel | Bright<br>chrome | Satin<br>chrome | Bright<br>stainless<br>steel |           | Aged<br>bronze |
| ANSI/BHMA<br>number | 605             | 606 | 609 | 612  | 613                     | 619             | 625              | 626/626AM       | 629                          | 630/630AM | 643            |
| US number           | US3             | US4 | US5 | US10 | US10B                   | US15            | US26             | US26D           | US32                         | US32D     | US11           |