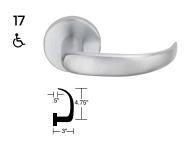

Our Standard Collection levers offer a more traditional style that is appropriate for use in a number of commercial applications.

| Finish options      |                 |     |     |      |                         |                 |                  |                 |                              |           |                |
|---------------------|-----------------|-----|-----|------|-------------------------|-----------------|------------------|-----------------|------------------------------|-----------|----------------|
| Color               | Bright<br>brass |     |     |      | Oil<br>rubbed<br>Bronze | Satin<br>nickel | Bright<br>chrome | Satin<br>chrome | Bright<br>stainless<br>steel |           | Aged<br>bronze |
| ANSI/BHMA<br>number | 605             | 606 | 609 | 612  | 613                     | 619             | 625              | 626/626AM       | 629                          | 630/630AM | 643            |
| US number           | US3             | US4 | US5 | US10 | US10B                   | US15            | US26             | US26D           | US32                         | US32D     | US11           |