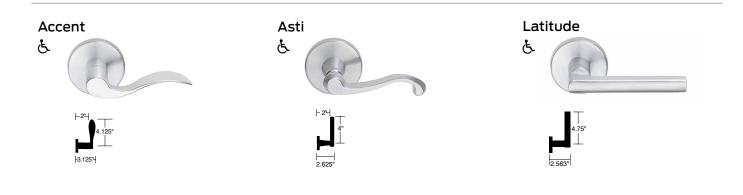

## The Standard Collection

Built on our tradition of raising industry standards.

Like the M Collection, these lever designs suite with exit devices and locks from our trusted

Schlage and Von Duprin brands. And, they are built to the same exacting standards.

Our Standard Collection levers offer a more traditional style that is appropriate for use in a number of commercial applications.

| Finish options      |                 |     |     |      |                         |                 |                  |                 |                              |           |                |
|---------------------|-----------------|-----|-----|------|-------------------------|-----------------|------------------|-----------------|------------------------------|-----------|----------------|
| Color               | Bright<br>brass |     |     |      | Oil<br>rubbed<br>Bronze | Satin<br>nickel | Bright<br>chrome | Satin<br>chrome | Bright<br>stainless<br>steel |           | Aged<br>bronze |
| ANSI/BHMA<br>number | 605             | 606 | 609 | 612  | 613                     | 619             | 625              | 626/626AM       | 629                          | 630/630AM | 643            |
| US number           | US3             | US4 | US5 | US10 | US10B                   | US15            | US26             | US26D           | US32                         | US32D     | US11           |