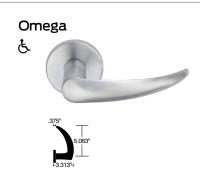

## The Standard Collection

Built on our tradition of raising industry standards.

Like the M Collection, these lever designs suite with exit devices and locks from our trusted

Schlage and Von Duprin brands. And, they are built to the same exacting standards.

Our Standard Collection levers offer a more traditional style that is appropriate for use in a number of commercial applications.

| Finish options      |                 |     |     |      |                         |                 |                  |                 |                              |           |                |
|---------------------|-----------------|-----|-----|------|-------------------------|-----------------|------------------|-----------------|------------------------------|-----------|----------------|
| Color               | Bright<br>brass |     |     |      | Oil<br>rubbed<br>Bronze | Satin<br>nickel | Bright<br>chrome | Satin<br>chrome | Bright<br>stainless<br>steel |           | Aged<br>bronze |
| ANSI/BHMA<br>number | 605             | 606 | 609 | 612  | 613                     | 619             | 625              | 626/626AM       | 629                          | 630/630AM | 643            |
| US number           | US3             | US4 | US5 | US10 | US10B                   | US15            | US26             | US26D           | US32                         | US32D     | US11           |